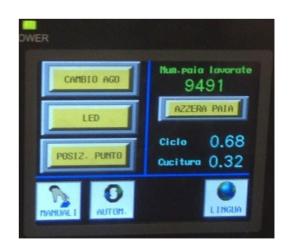

| Touch-screen display functions                                                                                                            |  |
|-------------------------------------------------------------------------------------------------------------------------------------------|--|
| Variable sewing speed to suit different type of socks and card riders                                                                     |  |
| Number of stitches (3-5-7)                                                                                                                |  |
| Using buttons shown in the maintenance area all movements can be independently activated                                                  |  |
| "Needle change / threading needle" function to release the yarn, lower the needle bar and automatically re-sets the machine on completion |  |
| Button to activate the stitch position settings with automatic machine re-setting on completion                                           |  |
| Lighting LED activation                                                                                                                   |  |
| Production counter                                                                                                                        |  |