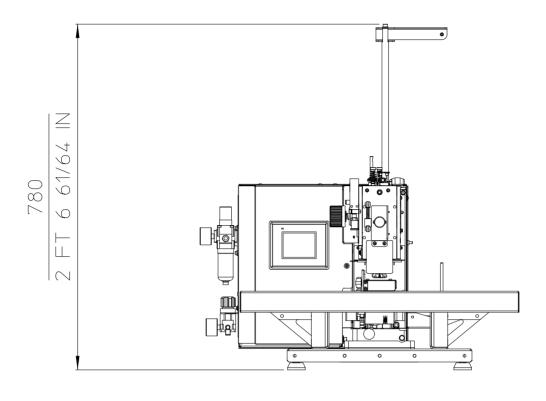

# SOCKS BOARDING EASY RIDER

| Specifications       | Values              |
|----------------------|---------------------|
| Dimensions           | 870 x 720 x 780 (h) |
| Air pressure         | 6 bar               |
| Air consumption      | 0,3 m <sup>3</sup>  |
| Installed power      | 0,4 kW              |
| Max revolution speed | 1.400 Rpm           |
| Min sewing time      | 0,5 Seconds         |
| Stitch width         | 6 mm                |
| Max sewing thickness | 25 mm               |