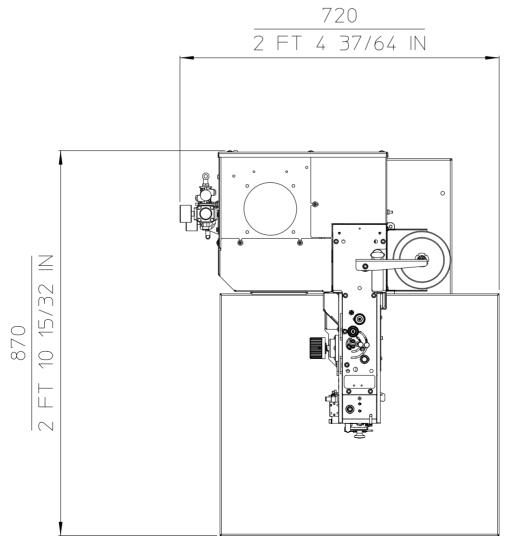

# SOCKS BOARDING EASY RIDER

| Specifications       | Values              |
|----------------------|---------------------|
| Dimensions           | 870 x 720 x 780 (h) |
| Air pressure         | 6 bar               |
| Air consumption      | 0,3 m <sup>3</sup>  |
| Installed power      | 0,4 kW              |
| Max revolution speed | 1.400 Rpm           |
| Min sewing time      | 0,5 Seconds         |
| Stitch width         | 6 mm                |
| Max sewing thickness | 25 mm               |