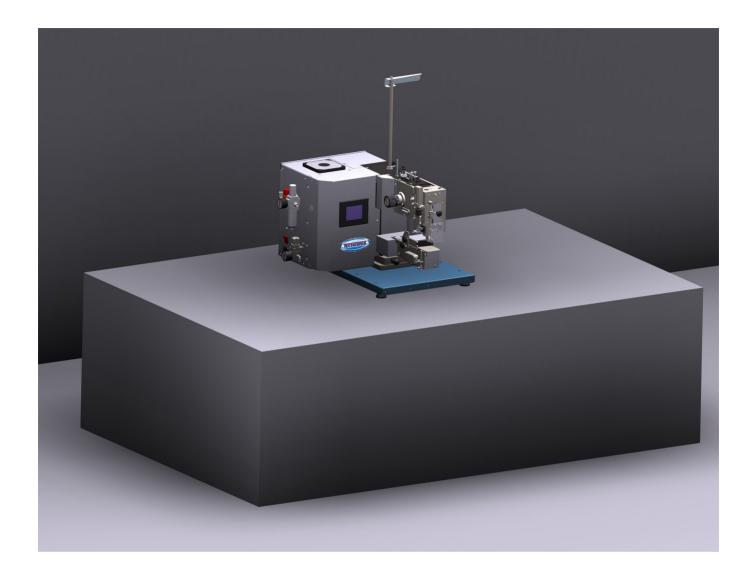

## SOCKS BOARDING EASY RIDER

Sewing machine for cardboard riders. Easy Rider operates by means of a brush-less servo motor and it is equipped with a PLC for a fully electronic operation through a touch-screen display. Integrated drive motor allows a very easy sewing machine installation on any table or support, without the need for an external transmission system,